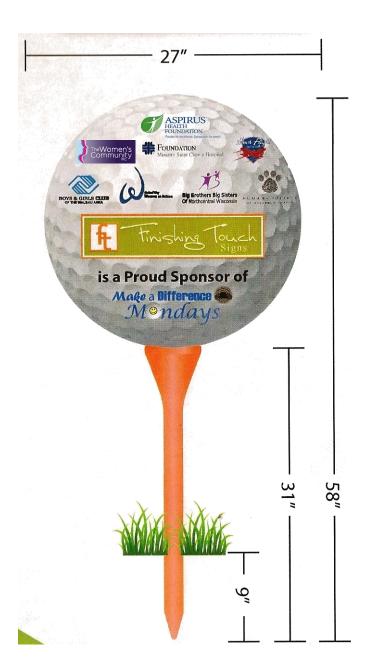

If you are a tee / green sponsor for our MADM program, your business will be on a beautiful full color metal sign that will be placed on the golf course for every one of our MADM events (Approximately 20 events). Your sign will be seen by EVERYONE that plays from sun up to sun down on each of our MADM dates. We can guarantee that your sign will get 10 to 20 times the amount of exposure that a typical hole sponsorship sign would receive AND you have your business's name associated with 10 great local charitable organizations (See list on back page)

To insure that your sign is ready for the MADM golf dates in early May, we will need your artwork & information by April 18th

| Business Name      |                | Contact Person |
|--------------------|----------------|----------------|
| Contact Phone      |                | Contact Email  |
| I am interested in | 1 YEAR PROGRAM | 2 YEAR PROGRAM |